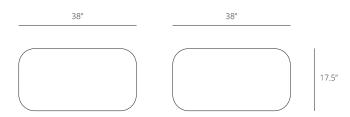

**Dimensions** Overall: H17.5" W38" D38"

**Construction** Contract quality inside and out. Solid pine and plywood

frame wrapped in commercial grade upholstery fabrics

with plastic levelers.

Care Vacuum regularly with a soft brush attachment. Im-