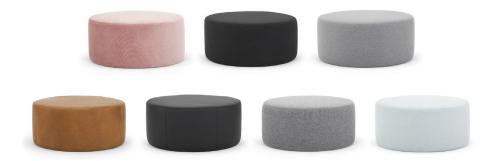

### **PRODUCT INFO**

**Description** The Dot Ottomans are uncomplicated,

multi-purpose poufs that double as a comfy seat or footrest. Dot Ottomans are lightweight and enduring with leather or velvet

upholstery.

For detailed information, visit rypen.com.

Finishes Leather: Chestnut Brown or Onyx - Warranty 3 years

Upholstery: Static Grey, Frost, Fog, Coal,

Peony.

Custom finishes available - contact us!

**Certifications** FIRE TEST | TSCA Title VI Compliant | California 93120 Compliant for Formaldehyde Phase II